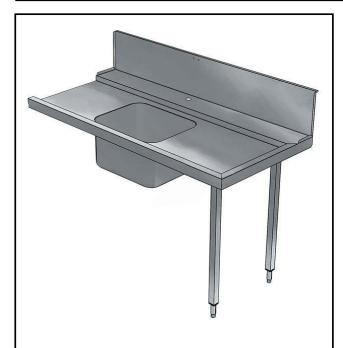

## Handling System for Hood type Pre-wash Table with Bowl Right to Left, 1200mm

| ITEM #  |  |  |
|---------|--|--|
| MODEL # |  |  |
| NAME #  |  |  |
|         |  |  |
| SIS #   |  |  |
| AIA#    |  |  |

865308 (BHHPTB12R)

Prewash table with 500x400mm bowl for Hood Type, r>l, 1200mm

#### Item No.

For hood type dishwashers. Constructed in 304 AISI stainless steel with backsplash mm250h. N. 2 square 40x40mm tubular legs on height-adjustable feet. Bowl size mm500x400x300h with overflow pipe and drain hole. Basket direction: from right to left.