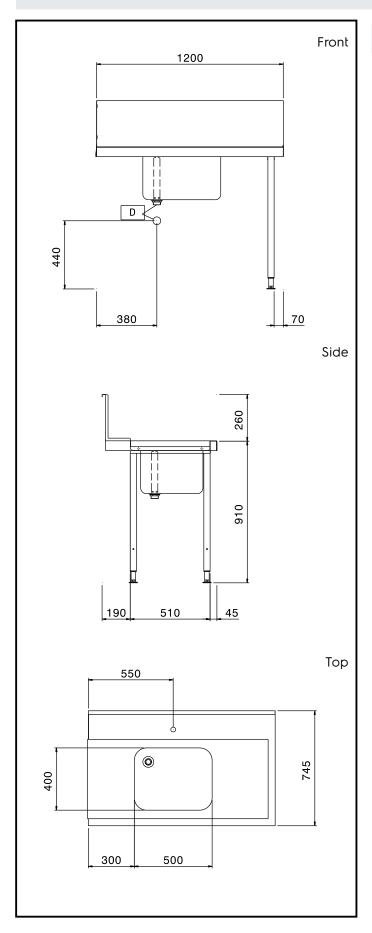

## **Key Information:**

External dimensions, Width:

865308 (BHHPTB12R) 1200 mm External dimensions, Depth: 745 mm External dimensions, Height: 1170 mm Net weight: 8 kg

Splashback Dimensions, Height: 300 mm

500x400x300h **Basin dimensions:** 

Handling System for Hood type Pre-wash Table with Bowl Right to Left, 1200mm